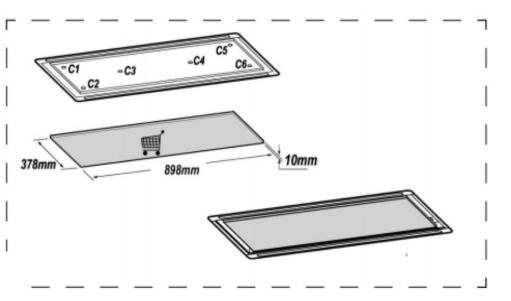

- the total weight of the gypsum board should not exceed 4 kg;

 fix the gypsum board to the hood through the 6 fixing points C (diameter 4.5 mm) of which the metal panel is supplied;

- Use suitable mechanical components (not included in the assembly kit) to fix the plasterboard. We recommend the use of metric flat-head screws and nuts.

## ASSEMBLY

- · Cut the drywall according to metallic panel dimensions.
- Insert the drywall panel (thickness 10 mm) inside the metallic plate.
- Drill the panel in correspondence of the metallic panel holes.
- Screw the metric flat-head screws from external part (6 screws in the C positions indicated) and then fix them inside the metallic panel with the nuts.
- Grout holes and paint with the desired colors.